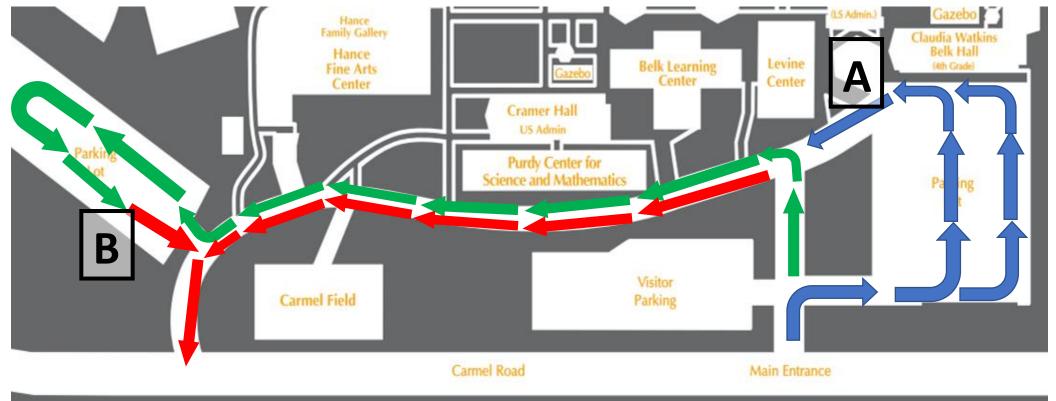

## KEY:

- Sports Camp ONLY drop-off/pick-up will follow the  $\rightarrow \rightarrow$  green arrows and drop off at "B."
- If dropping off for Enrichment AND Sports:
  - o please follow the  $\rightarrow \rightarrow$  blue arrows and drop off/pick-up at "A" for Enrichment Camps first. Then follow the  $\rightarrow \rightarrow$  green arrows and drop-off/pick-up at "B" for Sports Camps
- Exit Lanes are the red arrows
- Please adhere to the instruction of the traffic directors and follow the signs along the road